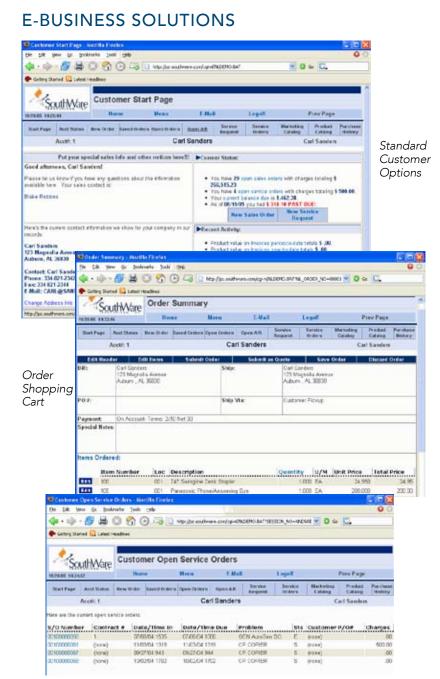

#### **Comprehensive Order Entry Function**

- Order shopping cart is saved until order is submitted
- Provides defaults and pricing per customer
- Catalog lookup
- Automatically create customer for new sale
- Easy add/change/delete of line items
- Numerous options to show item pictures, notes, and discount from List Price
- Optionally supports SSL encryption for secure transmission of data

# Example requests you can process using NetLink:

- Sales orders submitted from customers and employees
- Customer request for account balance and related details
- Employee request for customer-related info
- Customer requests for service (to result in a service order)
- Requests for marketing materials
- Changes of address or phone number
- Request for details of an invoice