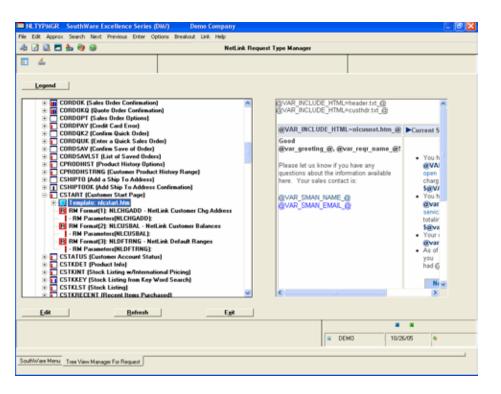

#### Unlimited Customizable Request Types

- Numerous pre-defined requests
- Option to create requests for any data or requestor type
- Customizable HTML templates provide "look" for each request page - easily edited via HTML editor or text editor
- Numerous standard variables and unlimited user-defined variables to extract data
- Templates use Cascading Style Sheets for easy modification