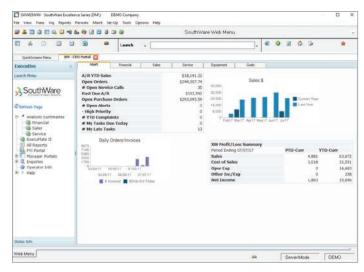

XM CEO Portal

## **BUSINESS INDICATORS/STATISTICS**

- Monitor today's sales
- · Status of key files
- Summary activity statistics per day, week, month, etc
- Trigger "alerts" for G/L accounts or financial ratios