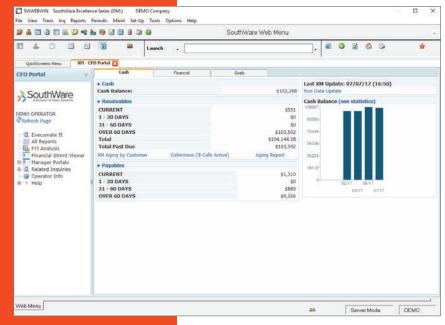

XM CFO Portal

ExecuMate II is an Executive Information System that gives you a window into the financial health and activity of your business. You can press a key to bring up a review screen that presents an up-to-the-minute summary of the thousands of pieces of information in your SouthWare Excellence Series™ business system. In less than a minute you can check all the vital signs for your company. Then spend as much time as you need zooming into the details of the areas that need your attention.

## **CASH**

- · Current balance
- Cash worksheet
- Last 10 weeks actual cash flows next 10 weeks projected cash flows
- Uses actual trends and assumptions
- Comparative A/R and A/P aging
- · Specialized area summaries
- Graphs
- User-defined bar or stacked-bar display
- Automatically updated
- · Output data to other graph software