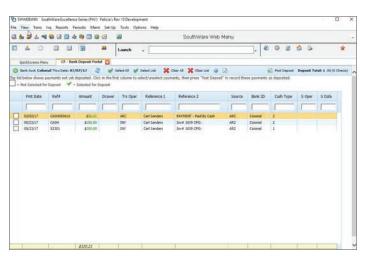

for a cash flow

#### OTHER REPORTING

- · Deposit detail report to see detail transactions in each day's deposit
- · Check Number audit report

#### CASH FLOW LEDGER CAN HELP YOU ANSWER SUCH QUESTIONS AS:

- · What's our cash balance right now?
- · What cash came in last week?
- · What's the lowest balance we've reached in our bank account so far this month?
- · What type of cash adjustments have we had to make lately?
- Which accounts payable checks from last month had not cleared the bank as of end of the month?
- · How does each day's deposit break down between cash, check, and credit cards?
- · Why did our cash balance drop so low last week?
- · What was this check paying?
- Have we been maintaining enough cash cushion in our checking account or should we transfer some from savings?



Cash Flow Bank Deposit Portal