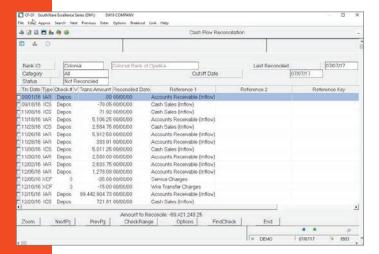

Cash Flow Reconciliation Entry

Cash Flow Ledger puts all the information about your cash right at your fingertips. Cash transactions from your SouthWare Excellence Series™ business system flow automatically into Cash Flow Ledger. Without any extra work you've got all the information and tools you need to answer your cash flow questions. And when you reconcile your bank account the system will automatically show you where your general ledger differs from your bank account.

#### **BANK RECONCILIATION**

- · Interactive reconciliation of cleared items
- Reconciliation report
- Option to search or zoom on cash transactions
- · Unlimited number of bank accounts
- Unlimited number of cash accounts per bank account