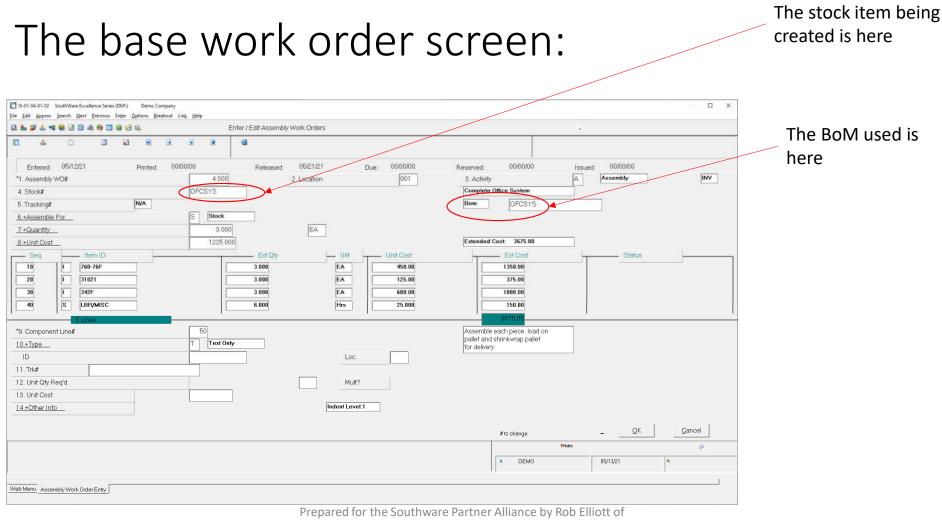

### The Work Order Process from 40,000 feet.

- Add an Assembly to an Order
  - You can set the system to automatically create the work order.
- Then you can reserve the components (this commits those stock items in Inventory)
- You complete the work order.
- Then you can complete the sales order.
- This is all reflected in the Menus under IS-01-04

### Note that Work Orders can vary from their base BoM.

Prepared for the Southware Partner Alliance by Rob Elliott of Flexware Systems. Inc. Example, we might expect 2 hours of labor per assembled unit as the standard, but there can be variations for various reasons, (e.g. – a new worker being trained on the process might increase the time, or there may be time savings completed for higher volumes).