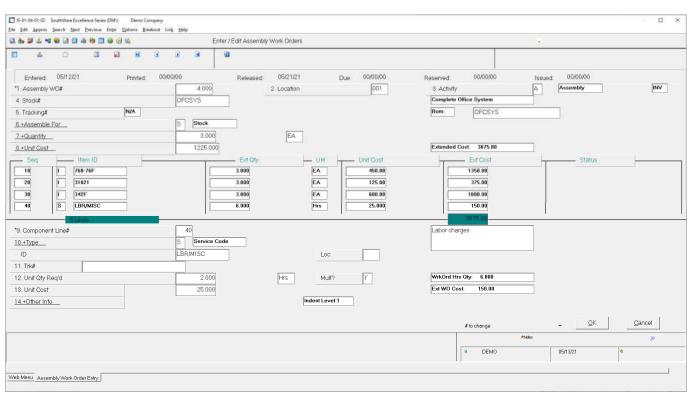

Before completing the work order, you can edit the actual quantity required.

You may also add additional labor or parts to the work order to accurately reflect the results of this run, and in turn get a precise cost for this quantity of the stock item built.