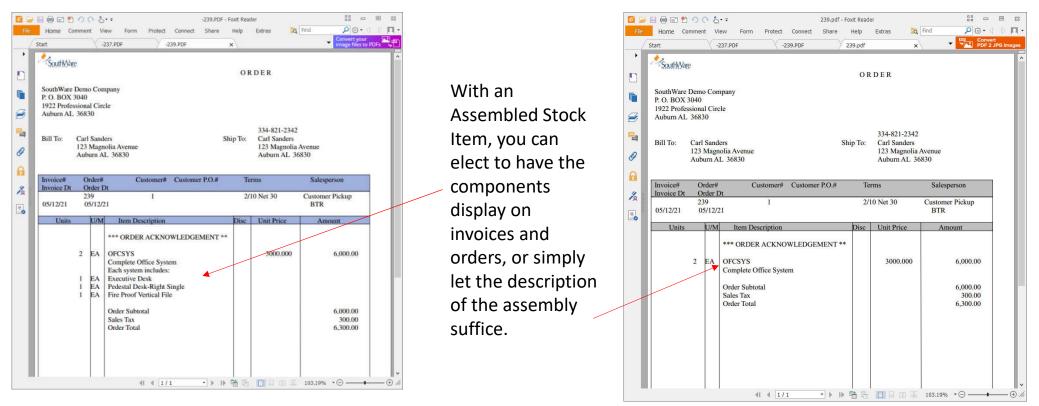

# With Assemblies, you have control over how they appear on Orders and Invoices.