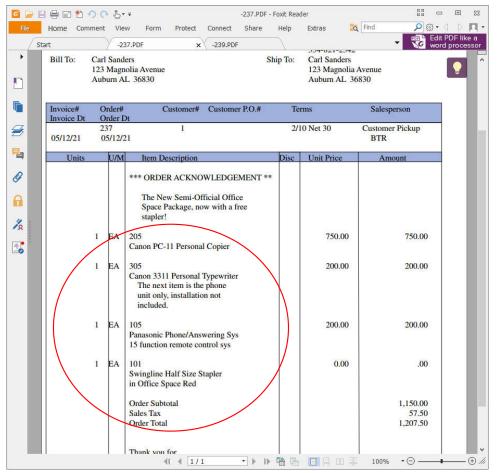

### Standard Bill – Cheat Sheet

With a standard bill, you make one selection and fill multiple lines.

This will populate the order or quote with a package set of comments and items

And if you package includes items included free or at a discounted price, you define those changes in the Standard Bill.

In the current example, when the package is ordered together, the price for the stapler is zeroed out.